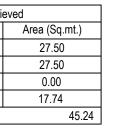

| Required Parking(Table 7a) |             |                             |          |       |       |         |  |  |
|----------------------------|-------------|-----------------------------|----------|-------|-------|---------|--|--|
| Block                      | Туре        | Subles                      | Area     | Ur    | iits  |         |  |  |
| Name                       | Type        | SubUse                      | (Sq.mt.) | Reqd. | Prop. | Reqd./L |  |  |
| A (A)                      | Residential | Plotted Resi<br>development | 50 - 225 | 1     | -     | 1       |  |  |
|                            | Total :     |                             | -        | -     | -     | -       |  |  |

## Parking Check (Table 7b)

| Vehicle Type  | Re  | Ach           |     |
|---------------|-----|---------------|-----|
|               | No. | Area (Sq.mt.) | No. |
| Car           | 1   | 13.75         | 2   |
| Total Car     | 1   | 13.75         | 2   |
| TwoWheeler    | -   | 13.75         | 0   |
| Other Parking | -   | -             | -   |
| Total         |     | 27.50         |     |