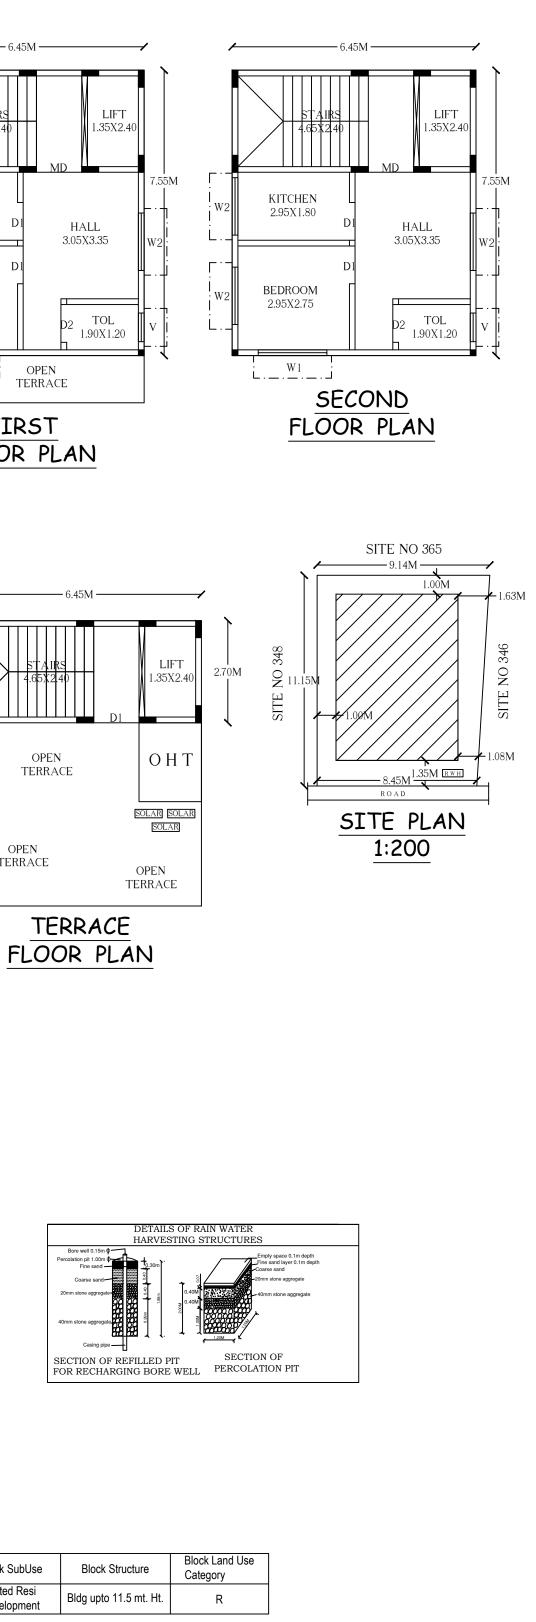

8.80M

GL

SITE NO 419

9TH CROSS

KEY PLAN

- 6.45M

KITCHEN

2.95X1.80

BEDROOM

2.95X2.75

W1

LIFT

HALL

3.05X3.35

TOL

1.90X1.20

OPEN TERRACE

OPEN

OPEN

TERRACE

TERRACE

TERRACE

FIRST

FLOOR PLAN