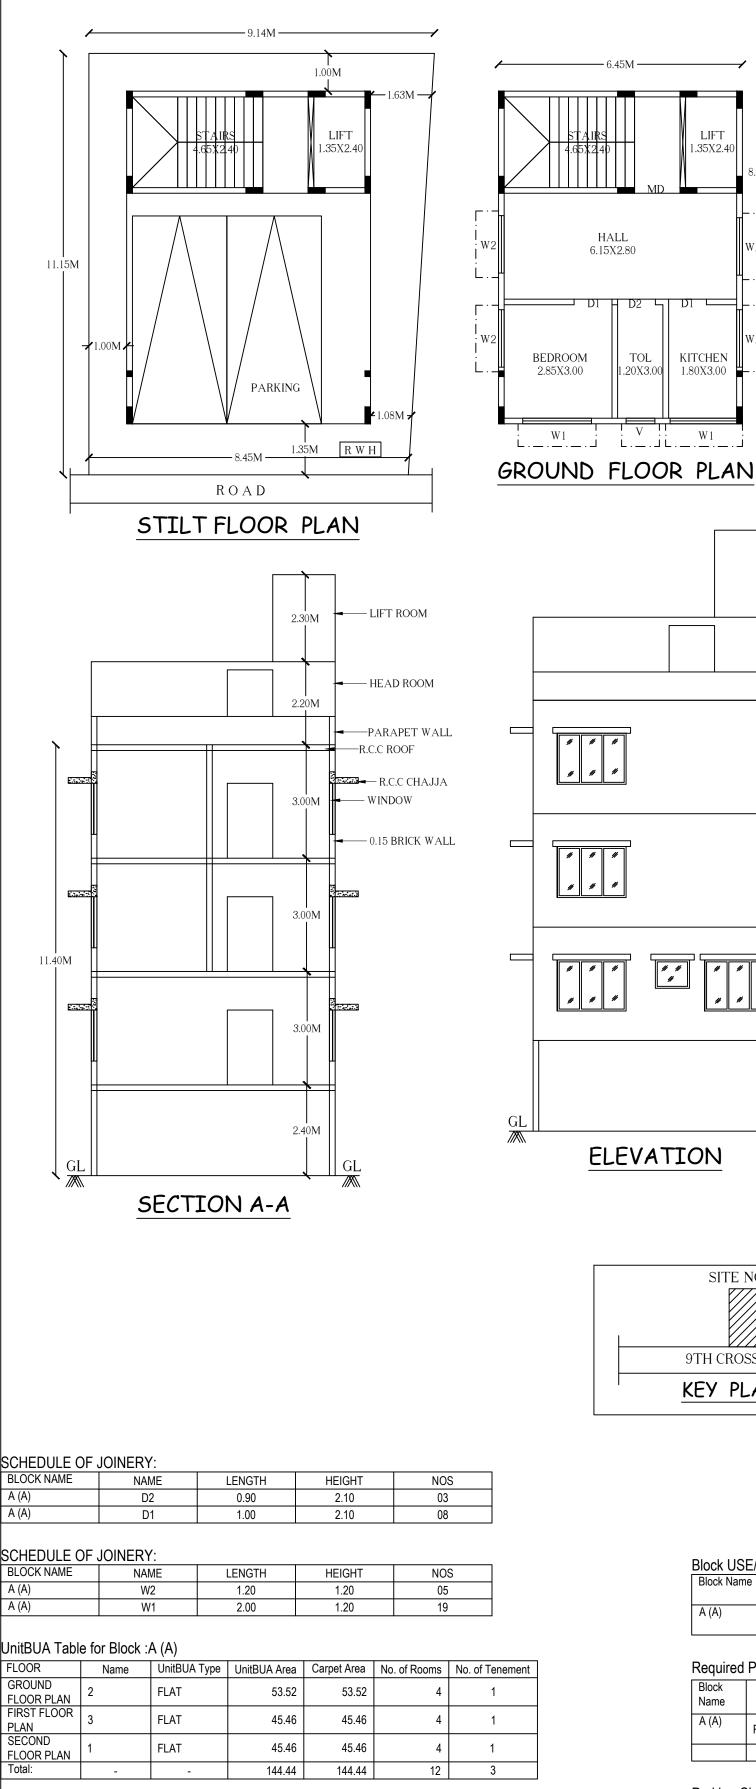

Block USE/SUBUSE Details Block Name

- 6 45M ·

HALL

6.15X2.80

TOL

1.20X3.00

BEDROOM

# # #

# #

ELEVATION

2.85X3.00

STAIRS

LIFT

KITCHEN

1.80X3.00

1.35X2.40

8.80M

GL

SITE NO 419

9TH CROSS

KEY PLAN

- 6.45M

KITCHEN

2.95X1.80

BEDROOM

2.95X2.75

W1

LIFT

HALL

3.05X3.35

TOL

1.90X1.20